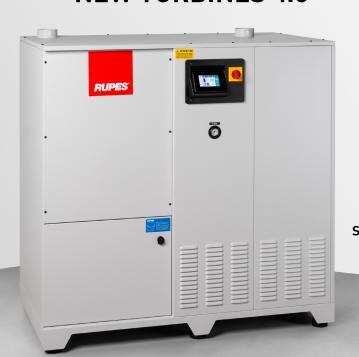

# **NEW TURBINES 4.0**

**INDUSTRY 4.0** 

SCAN OR CLICK THE Q-R CODE AND WATCH THE VIDEO

### **4.0 TECHNOLOGY**

The new 4.0 technology, with interconnected and interactive intelligent sensors and devices that can be managed remotely, have enabled the development and design of new touch screen control panels for managing the extraction unit. Through this latest generation device, the turbines are constantly monitored and controlled remotely, worldwide, directly by our specialised engineers who can see the operating status of the machine in real time, optimise extraction performance according to the customer's requirements and plan scheduled remote maintenance to prevent faults and to solve them remotely if they occur.