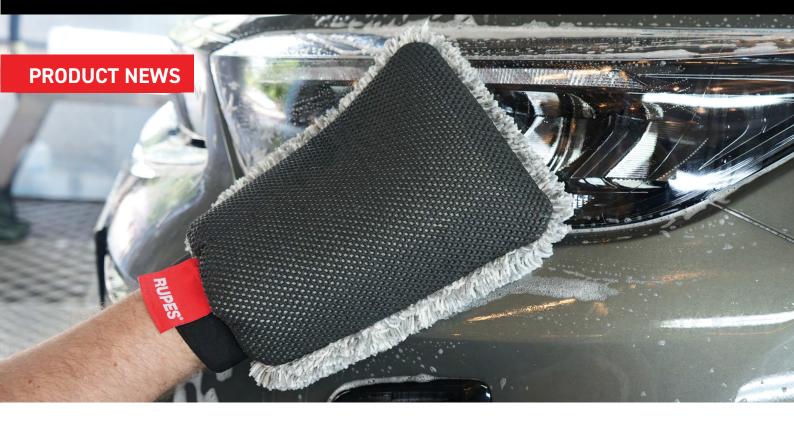

# **NEW WASH & DECONTAMINATION MITT**

The **RUPES Wash & Decontamination Mitt** is an all-in-one solution to wash and decontaminate your vehicle. Use the plush synthetic microfiber side to gently remove grime, road tar, and dirt; use the synthetic clay side to remove stubborn embedded contaminates that regular washing won't remove.

- HELPS YOU SAVE TIME AND EFFORT WITH DUAL-PURPOSE DESIGN
- ✔ PREPARES THE SURFACE FOR PAINT CORRECTION AND/OR APPLICATION OF SURFACE PROTECTION