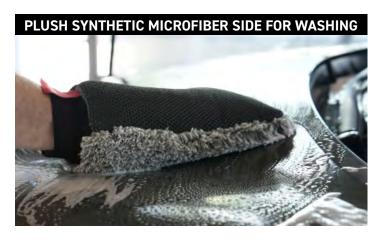

# **NEW WASH & DECONTAMINATION MITT**

The **RUPES Wash & Decontamination Mitt** is an all-in-one solution to wash and decontaminate your vehicle. Use the plush synthetic microfiber side to gently remove grime, road tar, and dirt; use the synthetic clay side to remove stubborn embedded contaminates that regular washing won't remove.

# SYNTHETIC CLAY SIDE FOR DECONTAMINATION