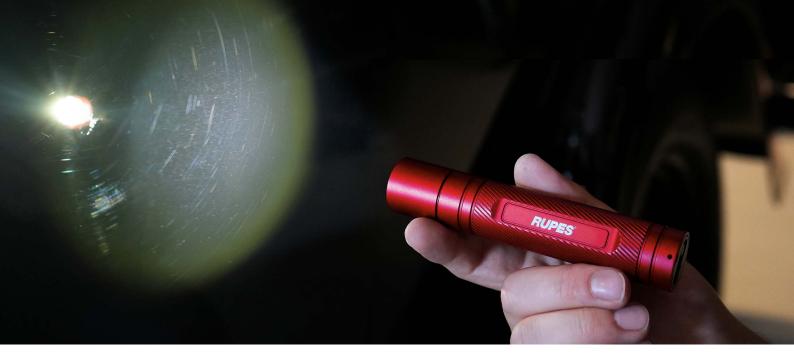

## **NEW Swirl Finder Flashlight**

The new **LL200 Swirl Finder Flashlight** has been designed to provide detailers and body shops the perfect portable tool to inspect the surfaces on which they are working. With its **4000K**, our LL200 perfectly reproduces the color temperature of the sun to ensure the best conditions for inspection. The **new 240 lumen** led, together with the increased dimension of the luminous flux and the amplitude and greater curvature of the optics, allows light to be optimally reflected on the surface, making defects visible such as sanding marks, pig tails and swirls on even more surfaces including a much greater number of colors and paints.

Increasing the luminous flux, amplitude and curvature of the optics compared to the previous model, we are able to have a more precise instrument for the inspection of surfaces regardless of the color of the paint. In addition, the focus option allows you to increase or reduce the amplitude of the light beam according to the area you are analysing.