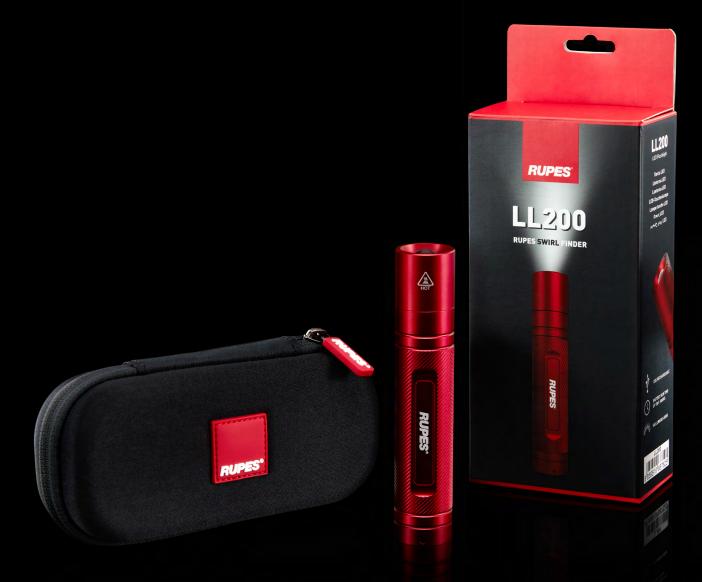

## **NEW Swirl Finder Flashlight**

The new **LL200 Swirl Finder Flashlight** has been designed to provide detailers and body shops the perfect portable tool to inspect the surfaces on which they are working. With its **4000K**, our LL200 perfectly reproduces the color temperature of the sun to ensure the best conditions for inspection. The **new 240 lumen** led, together with the increased dimension of the luminous flux and the amplitude and greater curvature of the optics, allows light to be optimally reflected on the surface, making defects visible such as sanding marks, pig tails and swirls on even more surfaces including a much greater number of colors and paints.

The rechargeable battery ensures **5 hours of operation** at the same intensity. The increased diameter guarantees a more stable grip and the rigid and resistant housing is designed to keep the lamp protected in all working environments.