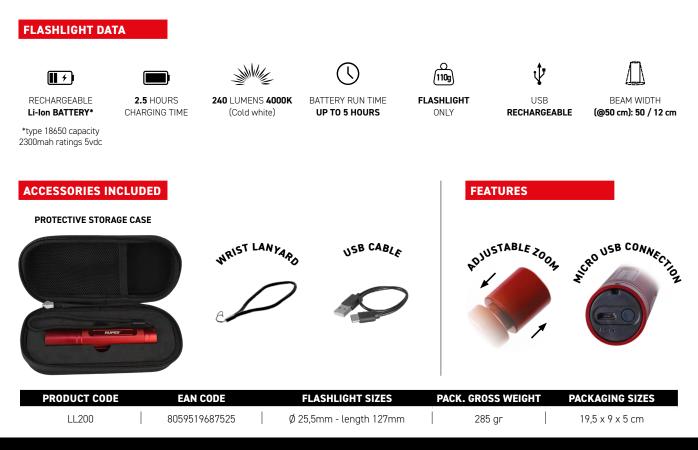

## **NEW Swirl Finder Flashlight**

The new **LL200 Swirl Finder Flashlight** has been designed to provide detailers and body shops the perfect portable tool to inspect the surfaces on which they are working. With its **4000K**, our LL200 perfectly reproduces the color temperature of the sun to ensure the best conditions for inspection. The **new 240 lumen** led, together with the increased dimension of the luminous flux and the amplitude and greater curvature of the optics, allows light to be optimally reflected on the surface, making defects visible such as sanding marks, pig tails and swirls on even more surfaces including a much greater number of colors and paints.

Increasing the luminous flux, amplitude and curvature of the optics compared to the previous model, we are able to have a more precise instrument for the inspection of surfaces regardless of the color of the paint. In addition, the focus option allows you to increase or reduce the amplitude of the light beam according to the area you are analysing.

The rechargeable battery ensures **5 hours of operation** at the same intensity. The increased diameter guarantees a more stable grip and the rigid and resistant housing is designed to keep the lamp protected in all working environments.