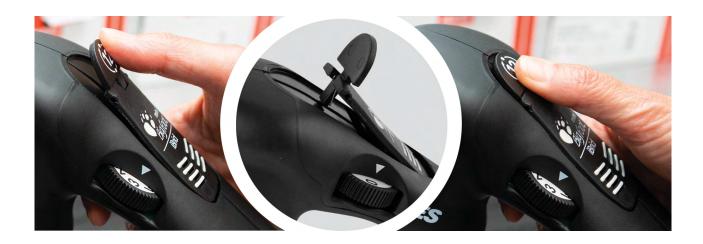

## PREVENTS ACCIDENTAL STARTS AND ENSURES OPERATOR SAFETY

Engineered for precision and safety, this innovative addition securely locks the trigger in place when not in use preventing accidental starts during polishing sessions and ensuring high safety for the operator.

Upgrade your polishing arsenal today and experience the next level of safety and convenience!

NOTE: the upgraded HLR75 now comes standard in all new orders, with the same product codes

If you currently own an HLR75 without the Throttle Lock feature, simply order the Throttle Lock as a spare part (code 38.430/C) and effortlessly mount it onto your HLR75