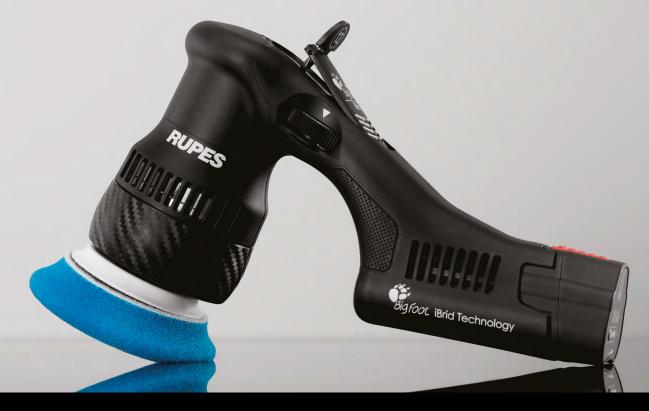

## **RUPES**°

## UPGRADED HLR75 EQUIPPED WITH THE NEW CONTROL LEVER THROTTLE LOCK

## PREVENTS ACCIDENTAL STARTS AND ENSURES OPERATOR SAFETY

Engineered for precision and safety, this innovative addition securely locks the trigger in place when not in use preventing accidental starts during polishing sessions and ensuring high safety for the operator.