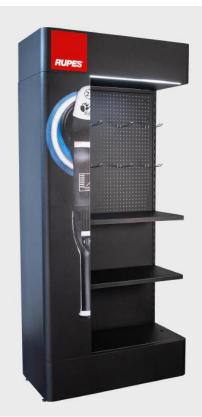

## 3 MODULAR DISPLAYS WITH INTEGRATED BACKLIGHT

RUPES introduces the new **Tool Displays Deluxe with led backlight system**; heavy duty all steel constructions with powder coated charcoal grey finish to showcase the whole RUPES product range, including tools, consumables, accessories, bags and many other items.

This display system consists of **3 modules**, available separately and combinable with each other to create multiple layout combinations. Each display is supplied with 2 adjustable metal shelves and 12 hooks.

## **MAIN INFORMATION**

Additional accessories also available separately

Hook – 1 pc (code: 9.Z1125/H0) Shelf – 1 pc (code: 9.Z1125/SH)

RUPES Logo Plate

12 Hooks (Included)

Led Backlight System

2 Shelves (Included)

Magnetic Molded Graphics (left & right modules only)

4 Adjustable Feet