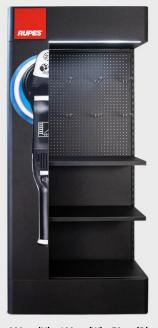

This display system consists of **3 modules**, available separately and combinable with each other to create multiple layout combinations. Each display is supplied with 2 adjustable metal shelves and 12 hooks.

The base of each module also includes a roomy storage compartment as well as 4 adjustable feet. A removable BigFoot LHR21 MarkIII molded magnetic graphic is supplied with both the left and right displays. Additional or customized graphics can be supplied and quoted upon request. Additional shelves and hooks are also available separately.

## **MAIN INFORMATION**

Additional accessories also available separately

Hook – 1 pc (code: 9.Z1125/H0) Shelf – 1 pc (code: 9.Z1125/SH)

RUPES Logo Plate

12 Hooks (Included)

Led Backlight System

2 Shelves (Included)