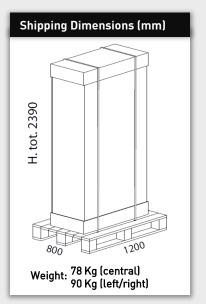

## **3 MODULAR DISPLAYS**

(EACH MODULE CAN BE ORDERED INDIVIDUALLY)

LEFT MODULE Code: 9.Z1125/L

220cm (H) x 100cm (W) x 50cm (D) 86 kg (hooks & shelves included)

CENTRAL MODULE Code: 9.Z1125/C

220cm (H) x 100cm (W) x 50cm (D) 73 kg (hooks & shelves included)

RIGHT MODULE Code: 9.Z1125/R

220cm (H) x 100cm (W) x 50cm (D) 86 kg (hooks & shelves included)