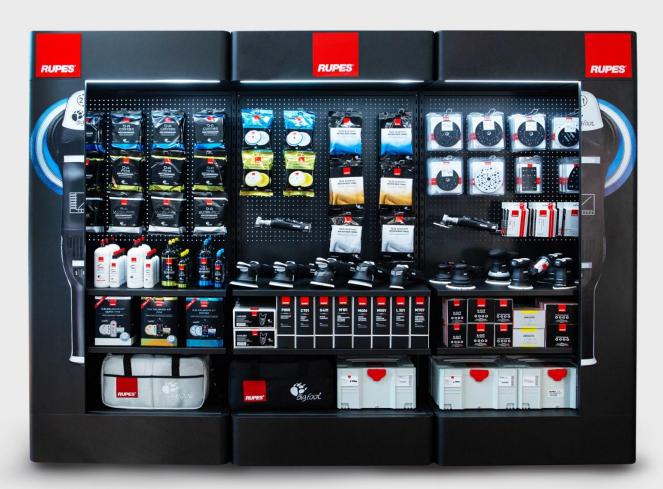

## **NEW TOOL DISPLAYS DELUXE**

## 3 MODULAR DISPLAYS WITH INTEGRATED BACKLIGHT

RUPES introduces the new **Tool Displays Deluxe with led backlight system**; heavy duty all steel constructions with powder coated charcoal grey finish to showcase the whole RUPES product range, including tools, consumables, accessories, bags and many other items.

This display system consists of **3 modules**, available separately and combinable with each other to create multiple layout combinations. Each display is supplied with 2 adjustable metal shelves and 12 hooks.

The base of each module also includes a roomy storage compartment as well as 4 adjustable feet. A removable BigFoot LHR21 MarkIII molded magnetic graphic is supplied with both the left and right displays. Additional or customized graphics can be supplied and quoted upon request. Additional shelves and hooks are also available separately.

## **MAIN INFORMATION**

Additional accessories also available separately

Hook – 1 pc (code: 9.Z1125/H0) Shelf – 1 pc (code: 9.Z1125/SH)

RUPES Logo Plate

12 Hooks (Included)

Led Backlight System

2 Shelves (Included)

Magnetic Molded Graphics (left & right modules only)

4 Adjustable Feet