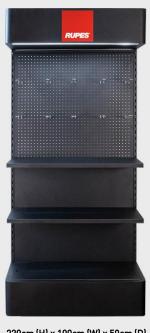

## **3 MODULAR DISPLAYS**

(EACH MODULE CAN BE ORDERED INDIVIDUALLY)

LEFT MODULE Code: 9.Z1125/L

220cm (H) x 100cm (W) x 50cm (D) 86 kg (hooks & shelves included)

CENTRAL MODULE Code: 9.Z1125/C

220cm (H) x 100cm (W) x 50cm (D) 73 kg (hooks & shelves included)

RIGHT MODULE Code: 9.Z1125/R

220cm (H) x 100cm (W) x 50cm (D) 86 kg (hooks & shelves included)