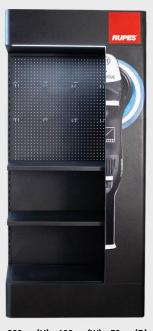

## **NEW TOOL DISPLAYS DELUXE**

## 3 MODULAR DISPLAYS WITH INTEGRATED BACKLIGHT

RUPES introduces the new **Tool Displays Deluxe with led backlight system**; heavy duty all steel constructions with powder coated charcoal grey finish to showcase the whole RUPES product range, including tools, consumables, accessories, bags and many other items.

This display system consists of **3 modules**, available separately and combinable with each other to create multiple layout combinations. Each display is supplied with 2 adjustable metal shelves and 12 hooks.

## **3 MODULAR DISPLAYS**

(EACH MODULE CAN BE ORDERED INDIVIDUALLY)

LEFT MODULE Code: 9.Z1125/L

220cm (H) x 100cm (W) x 50cm (D) 86 kg (hooks & shelves included)

CENTRAL MODULE Code: 9.Z1125/C

220cm (H) x 100cm (W) x 50cm (D) 73 kg (hooks & shelves included)