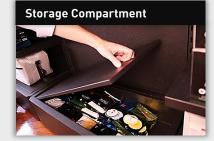

The base of each module also includes a roomy storage compartment as well as 4 adjustable feet. A removable BigFoot LHR21 MarkIII molded magnetic graphic is supplied with both the left and right displays. Additional or customized graphics can be supplied and quoted upon request. Additional shelves and hooks are also available separately.