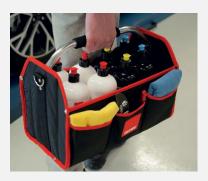

# **NEW RUPES BOTTLE CARRIER**

The new RUPES Bottle Carrier is the perfect solution to carry polishing compound bottles and other items you need for any detailing job. This bag includes 8 main internal compartments as well as 6 lateral pockets for accessories. It is made of 100% water resistant polyester and has the RUPES logo stitched on both sides.