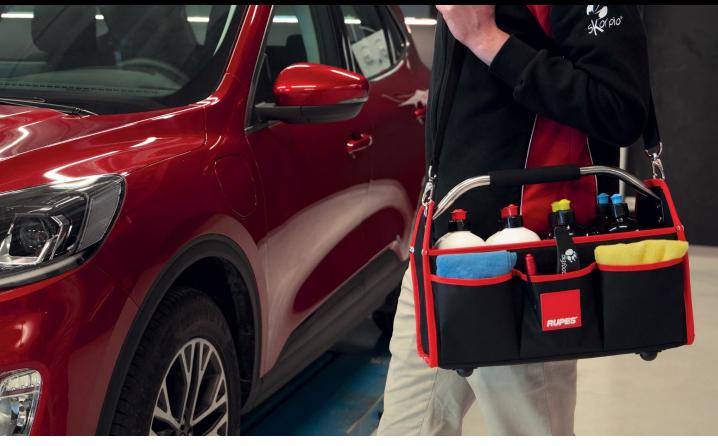

# **NEW RUPES BOTTLE CARRIER**

The new RUPES Bottle Carrier is the perfect solution to carry polishing compound bottles and other items you need for any detailing job. This bag includes 8 main internal compartments as well as 6 lateral pockets for accessories. It is made of 100% water resistant polyester and has the RUPES logo stitched on both sides.

## SHOULDER STRAP

Comfortable shoulder strap.

PRODUCT CODE: 9.Z1113 | DIMENSIONS (cm): 42L x 30H x 30W