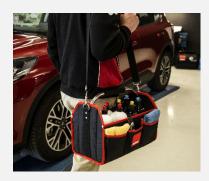

# **NEW RUPES BOTTLE CARRIER**

The new RUPES Bottle Carrier is the perfect solution to carry polishing compound bottles and other items you need for any detailing job. This bag includes 8 main internal compartments as well as 6 lateral pockets for accessories. It is made of 100% water resistant polyester and has the RUPES logo stitched on both sides.

## SHOULDER STRAP

Comfortable shoulder strap.

PRODUCT CODE: 9.Z1113 | DIMENSIONS (cm): 42L x 30H x 30W