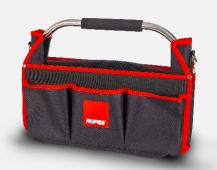

# **NEW RUPES BOTTLE CARRIER**

The new RUPES Bottle Carrier is the perfect solution to carry polishing compound bottles and other items you need for any detailing job. This bag includes 8 main internal compartments as well as 6 lateral pockets for accessories. It is made of 100% water resistant polyester and has the RUPES logo stitched on both sides.

## **METAL HANDLE**

Resistant metal handle with soft foam grip.