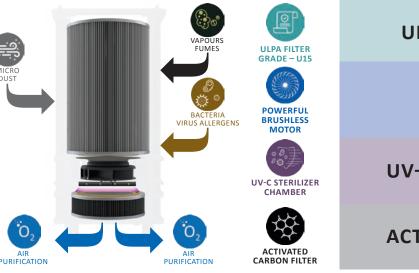

# ULPA FILTER GRADE U15 & POWERFUL BRUSHLESS MOTOR

Contaminated air passes through **ULPA filter grade U15** which is made of fine mesh that blocks harmful particles. An **UV-C sterilizer chamber** sterilizes microorganisms and an **activated carbon filter** purifies the air before it is released into the environment.

#### **ULPA FILTER GRADE U15**

POWERFUL BRUSHLESS MOTOR

**UV-C STERILIZER CHAMBER** 

**ACTIVATED CARBON FILTER** 