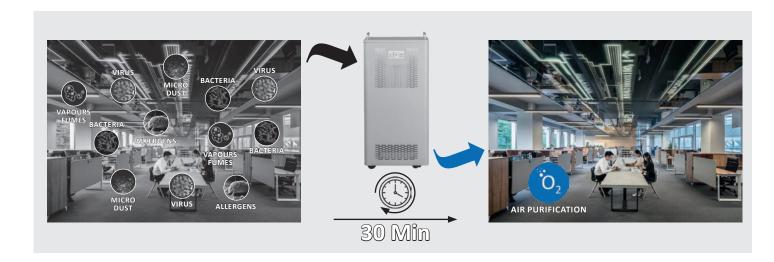

### NIVEUS PROFESSIONAL AIR PURIFIER

The new RUPES NIVEUS Air Purifier (Cod. NV100) is the optimal solution to have an **excellent air purification** and create a **healthy environment**, increasing peoples' protection. Thanks to its compact dimensions it can be easily installed in several sites.

RUPES NIVEUS Air Purifier can cover **environments up to 120 [m²] or 300 [m³]**. This purifying product **increases indoor air quality**, reducing and capturing micro dust, allergens, bacteria and virus with the purpose of improving peoples' health.

People can be exposed to a **variety of substances** which can lead to harmful health effects. Workplace pollution is defined as the presence of hazardous materials visible and invisible such as **micro dust**, **bacteria**, **virus**, **allergens**, **vapours** and **fumes**. The main exposure routes are through inhalation , direct contact and swallowing.