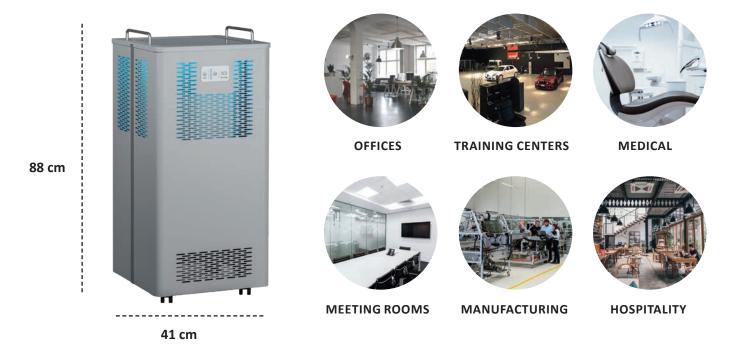

### NIVEUS PROFESSIONAL AIR PURIFIER

The new RUPES NIVEUS Air Purifier (Cod. NV100) is the optimal solution to have an **excellent air purification** and create a **healthy environment**, increasing peoples' protection. Thanks to its compact dimensions it can be easily installed in several sites.

RUPES NIVEUS Air Purifier can cover **environments up to 120 [m²] or 300 [m³]**. This purifying product **increases indoor air quality**, reducing and capturing micro dust, allergens, bacteria and virus with the purpose of improving peoples' health.