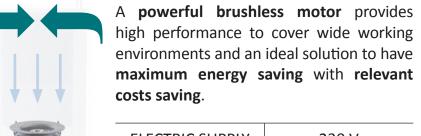

#### POWERFUL BRUSHLESS MOTOR

| maximum<br>costs savin |
|------------------------|
| ELECTRIC               |
| POW                    |
| FLOW                   |

| ELECTRIC SUPPLY | 230 V    |
|-----------------|----------|
| POWER           | 86 W     |
| FLOW RATE       | 300 m³/h |