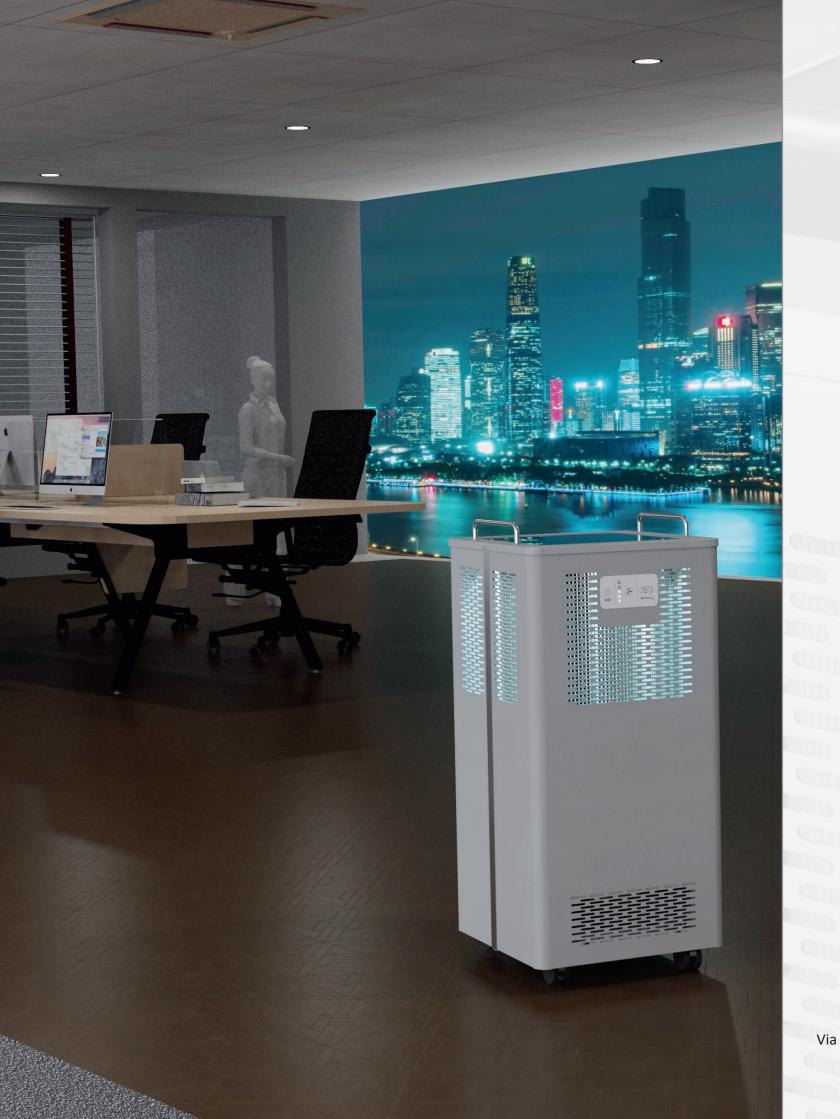

### NIVEUS PROFESSIONAL AIR PURIFIER

The new RUPES NIVEUS Air Purifier (Cod. NV100) is the optimal solution to have an **excellent air purification** and create a **healthy environment**, increasing peoples' protection. Thanks to its compact dimensions it can be easily installed in several sites.

RUPES NIVEUS Air Purifier can cover **environments up to 120 [m²] or 300 [m³]**. This purifying product **increases indoor air quality**, reducing and capturing micro dust, allergens, bacteria and virus with the purpose of improving peoples' health.