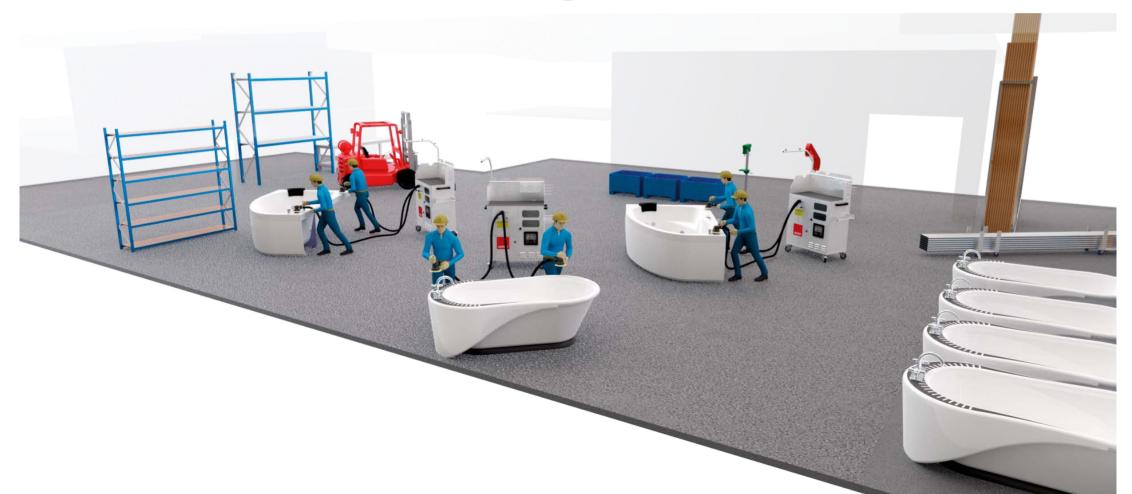

e and replacement costs during working time (filter bags, brushes and motor).

RUPES



#### **KR2A** - **Investment** WITH AUTOMATIC FILTER CLEANING SYSTEM



After 1600 hours, less then <u>1 year of professional work\*</u>, **RUPES KR2A** mobile turbine investment is **completely recovered if compared to professional vacuum cleaners**.



-- -- RUPES KR2A -- -- VACUUM CLEANER

MAINTENANCE COSTS ANALYSIS

### **KR2A** - Flexible Solution

WITH AUTOMATIC FILTER CLEANING SYSTEM



#### WORK ORGANIZATION WITH A FLEXIBLE SOLUTION





# **KR2A** - Car Body Shop Application WITH AUTOMATIC FILTER CLEANING SYSTEM



CAR BODY SHOP





### **KR2A** - Wood Industry Application

WITH AUTOMATIC FILTER CLEANING SYSTEM



#### WOOD INDUSTRY





# **KR2A** - Industrial Application



**INDUSTRY** 





# **KR2A** - Railways Application WITH AUTOMATIC FILTER CLEANING SYSTEM





# **KR2A** - Nautical Application







#### **KR2A** - Aerospace Application WITH AUTOMATIC FILTER CLEANING SYSTEM



AEROSPACE





## **KR2A** - **ATEX Industrial Application** (E) WITH AUTOMATIC FILTER CLEANING SYSTEM



#### **ATEX INDUSTRY**







# DUST EXTRACTION SYSTEMS

Rupes S.p.A.

Via Marconi 3A, Vermezzo, 20080 Vermezzo con Zelo (MI) – Italy Tel. +39 02.94.69.41 - Fax +39 02.94.94.10.40 E-mail: info\_rupes@rupes.it - Web: www.rupes.com