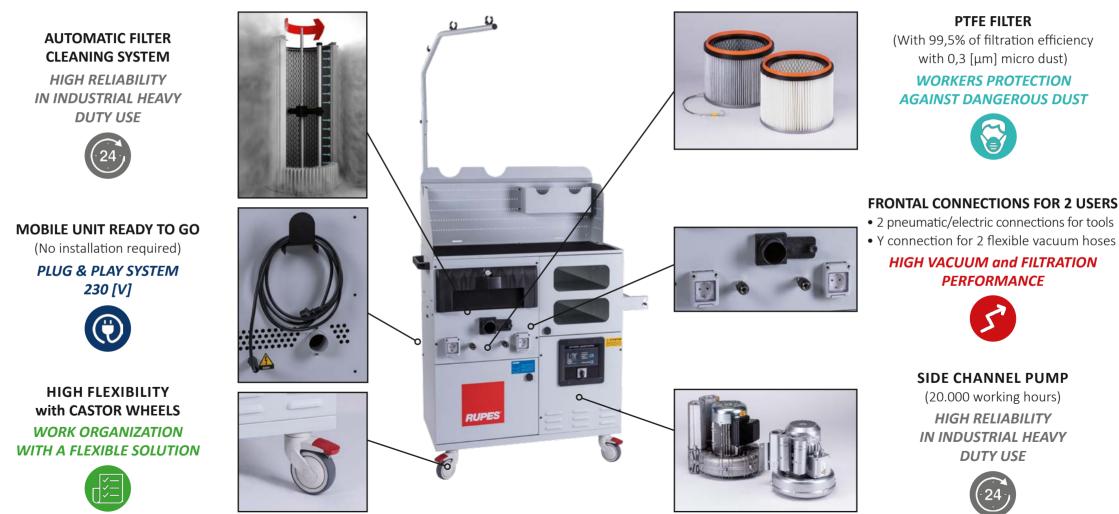

#### **KR2A** - **Technology** WITH AUTOMATIC FILTER CLEANING SYSTEM

**RUPES KR2A** technology guarantees **high performance**, **reliability and long life**. It's an ideal flexible mobile **Dust Extraction System** to be used in several heavy duty **industrial applications**.

### **KR2A** - Mobile Dust Extraction System

WITH AUTOMATIC FILTER CLEANING SYSTEM

**RUPES**°

All **strengths** and **technology** of **RUPES Centralized Vacuum System** has been **integrated** in a single mobile work station unit to increase reliability and for having an unique Mobile Dust Extraction System on the market.

#### **KR2A** - **Investment** WITH AUTOMATIC FILTER CLEANING SYSTEM

After 1600 hours, less then <u>1 year of professional work\*</u>, **RUPES KR2A** mobile turbine investment is **completely recovered if compared to professional vacuum cleaners**.