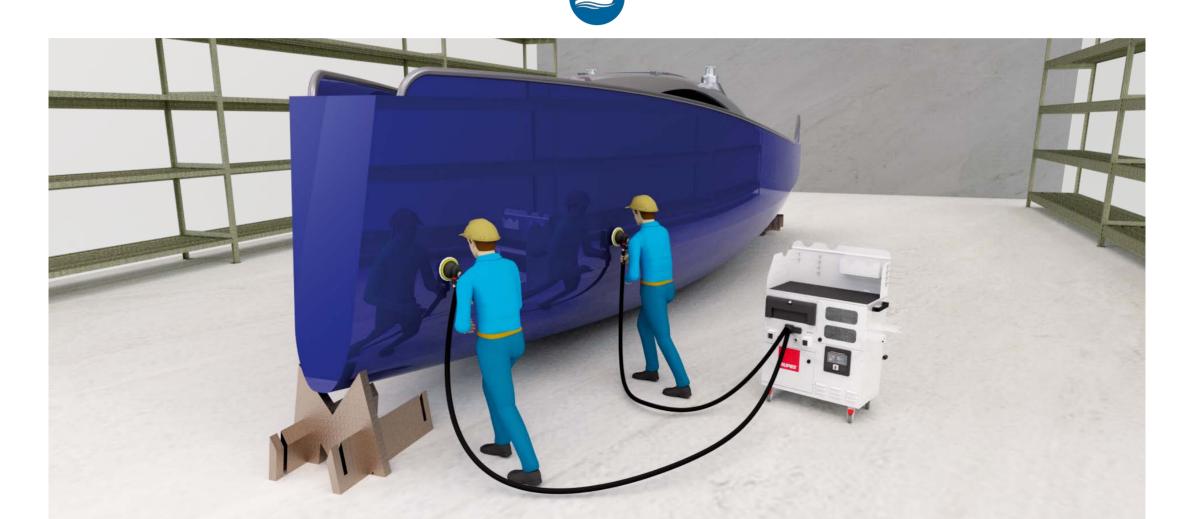

WITH AUTOMATIC FILTER CLEANING SYSTEM



After 1600 hours, less then <u>1 year of professional work\*</u>, **RUPES KR2A** mobile turbine investment is **completely recovered if compared to professional vacuum cleaners**.



-- -- RUPES KR2A -- -- VACUUM CLEANER

MAINTENANCE COSTS ANALYSIS

### **KR2A** - Flexible Solution

WITH AUTOMATIC FILTER CLEANING SYSTEM



#### WORK ORGANIZATION WITH A FLEXIBLE SOLUTION





# **KR2A** - Car Body Shop Application WITH AUTOMATIC FILTER CLEANING SYSTEM



CAR BODY SHOP





### **KR2A** - Wood Industry Application

WITH AUTOMATIC FILTER CLEANING SYSTEM



#### WOOD INDUSTRY





# **KR2A** - Industrial Application



**INDUSTRY** 





# **KR2A** - Railways Application WITH AUTOMATIC FILTER CLEANING SYSTEM





# **KR2A** - Nautical Application







#### **KR2A** - Aerospace Application WITH AUTOMATIC FILTER CLEANING SYSTEM



AEROSPACE





## **KR2A** - **ATEX Industrial Application** (E) WITH AUTOMATIC FILTER CLEANING SYSTEM



#### **ATEX INDUSTRY**







# DUST EXTRACTION SYSTEMS

Rupes S.p.A.

Via Marconi 3A, Vermezzo, 20080 Vermezzo con Zelo (MI) – Italy Tel. +39 02.94.69.41 - Fax +39 02.94.94.10.40 E-mail: info\_rupes@rupes.it - Web: www.rupes.com