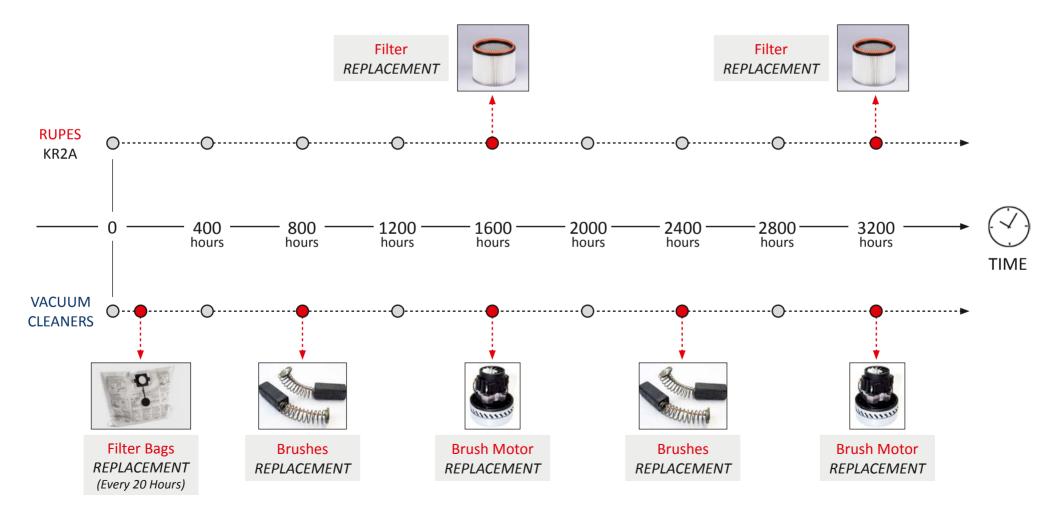

### **KR2A** - Ordinary Maintenance Costs Comparation

WITH AUTOMATIC FILTER CLEANING SYSTEM

**RUPES** mobile turbine **KR2A** can work years **without maintenance**. Vacuum cleaners have higher maintenance and replacement costs during working time (filter bags, brushes and motor).