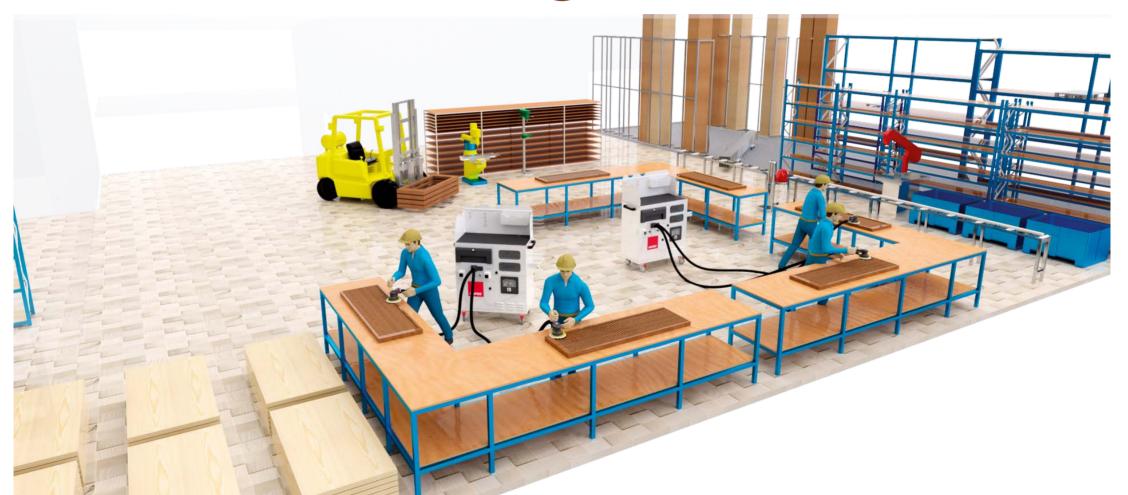

### **KR2A** - Wood Industry Application

WITH AUTOMATIC FILTER CLEANING SYSTEM

#### WOOD INDUSTRY