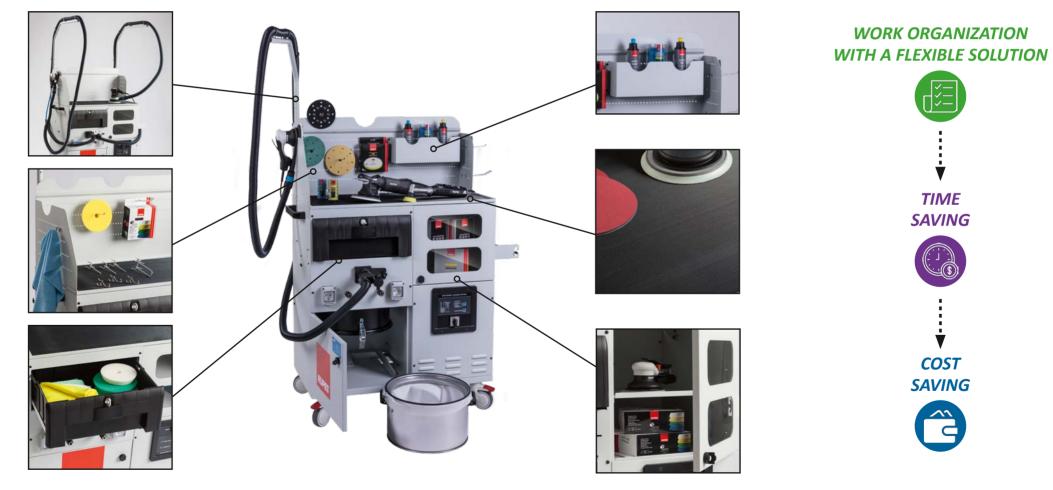

### KR2A - Work Station System

WITH AUTOMATIC FILTER CLEANING SYSTEM

**RUPES KR2A** is a **mobile work station unit** projected to make professional work **easier** and **faster**. For multiple industrial operations workers **need** tools, abrasives, pads, hoses and accessories **always at their disposal. RUPES KR2A** gives the possibility **to organize work in a professional way**, in many applications, having all equipment in one unit, with a **relevant time and cost saving**.

### **KR2A** - Flexible Solution

WITH AUTOMATIC FILTER CLEANING SYSTEM

#### WORK ORGANIZATION WITH A FLEXIBLE SOLUTION