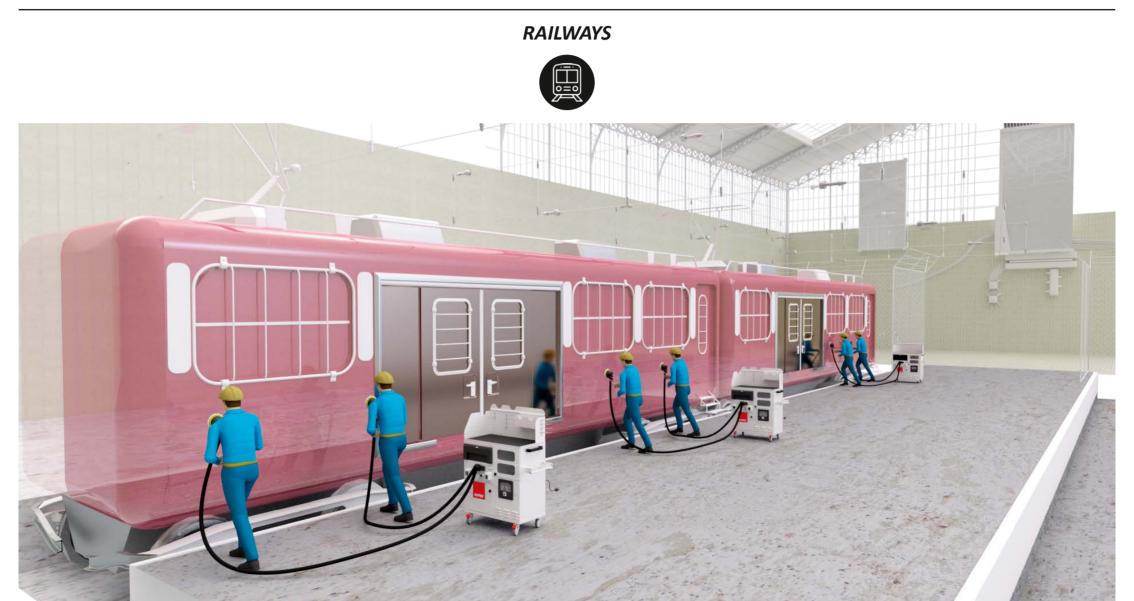

RUPES



#### **KR2A** - **Investment** WITH AUTOMATIC FILTER CLEANING SYSTEM



After 1600 hours, less then <u>1 year of professional work\*</u>, **RUPES KR2A** mobile turbine investment is **completely recovered if compared to professional vacuum cleaners**.



-- -- RUPES KR2A -- -- VACUUM CLEANER

MAINTENANCE COSTS ANALYSIS

### **KR2A** - Flexible Solution

WITH AUTOMATIC FILTER CLEANING SYSTEM



#### WORK ORGANIZATION WITH A FLEXIBLE SOLUTION





# **KR2A** - Car Body Shop Application WITH AUTOMATIC FILTER CLEANING SYSTEM



CAR BODY SHOP





### **KR2A** - Wood Industry Application

WITH AUTOMATIC FILTER CLEANING SYSTEM



#### WOOD INDUSTRY





# **KR2A** - Industrial Application



**INDUSTRY** 





# **KR2A** - Railways Application WITH AUTOMATIC FILTER CLEANING SYSTEM





# **KR2A** - Nautical Application







#### **KR2A** - Aerospace Application WITH AUTOMATIC FILTER CLEANING SYSTEM



AEROSPACE





## **KR2A** - **ATEX Industrial Application** (E) WITH AUTOMATIC FILTER CLEANING SYSTEM



#### **ATEX INDUSTRY**







# DUST EXTRACTION SYSTEMS

Rupes S.p.A.

Via Marconi 3A, Vermezzo, 20080 Vermezzo con Zelo (MI) – Italy Tel. +39 02.94.69.41 - Fax +39 02.94.94.10.40 E-mail: info\_rupes@rupes.it - Web: www.rupes.com