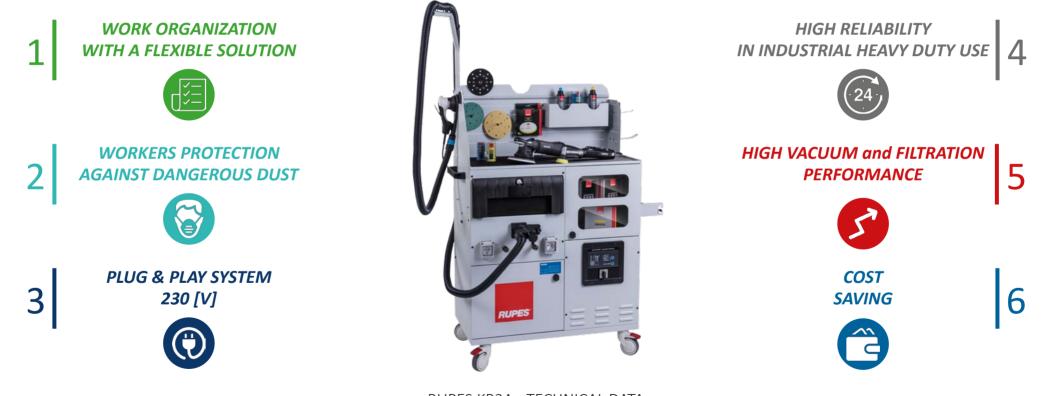

#### RUPES KR2A - TECHNICAL DATA

| Power     | Electric Supply | Flow Rate | Max Vacuum | Noise   | Filter Surface | Weight |
|-----------|-----------------|-----------|------------|---------|----------------|--------|
| [kW / HP] | [V]             | [m³/h]    | [mbar]     | [dB(A)] | [m²]           | [kg]   |
| 1,5 / 2   | 230V - 1P       | 250       | 240        | 65      | 1              | 115    |

#### **KR2A** - **Technology** WITH AUTOMATIC FILTER CLEANING SYSTEM

**RUPES KR2A** technology guarantees **high performance**, **reliability and long life**. It's an ideal flexible mobile **Dust Extraction System** to be used in several heavy duty **industrial applications**.

### **KR2A** - Mobile Dust Extraction System

WITH AUTOMATIC FILTER CLEANING SYSTEM

**RUPES**°

All **strengths** and **technology** of **RUPES Centralized Vacuum System** has been **integrated** in a single mobile work station unit to increase reliability and for having an unique Mobile Dust Extraction System on the market.