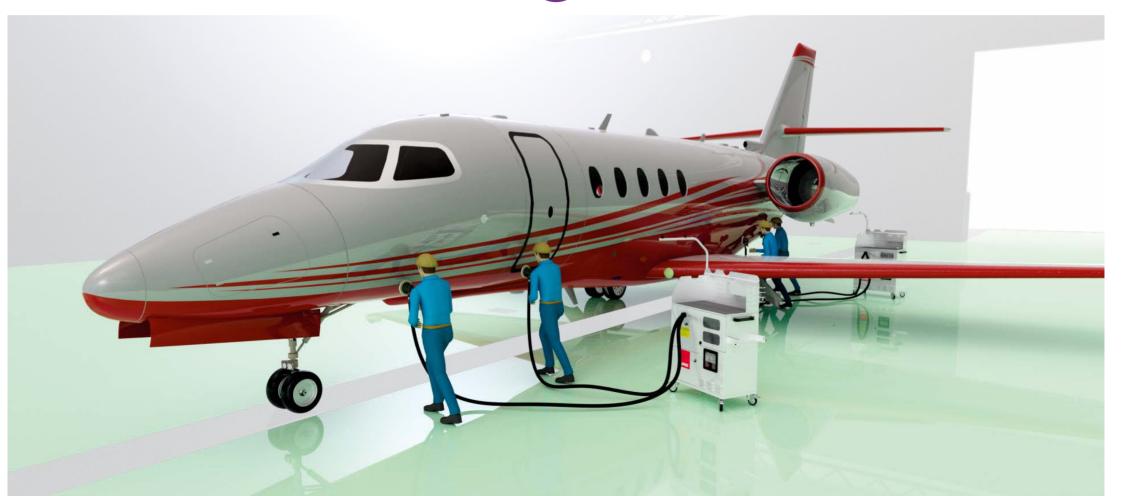

#### **KR2A** - Aerospace Application WITH AUTOMATIC FILTER CLEANING SYSTEM

AEROSPACE