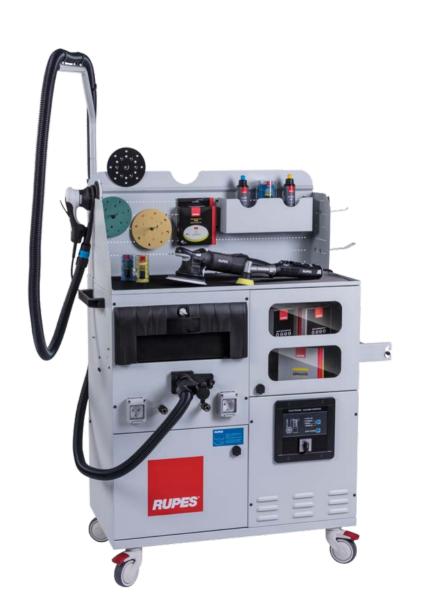

### KR2A - Mobile Turbine

WITH AUTOMATIC FILTER CLEANING SYSTEM

**RUPES KR2A** is a **mobile Dust Extraction System** designed inside a complete **working station** with the same **flexibility** of a vacuum cleaner. It's **compact**, **ready to go** (no installation required) and it can be **easily moved** around working area. The **KR2A** provides to the user everything he needs for **daily work** in many applications with a **relevant time and cost saving**.

### KR2A - Work Station System

WITH AUTOMATIC FILTER CLEANING SYSTEM

**RUPES KR2A** is a **mobile work station unit** projected to make professional work **easier** and **faster**. For multiple industrial operations workers **need** tools, abrasives, pads, hoses and accessories **always at their disposal. RUPES KR2A** gives the possibility **to organize work in a professional way**, in many applications, having all equipment in one unit, with a **relevant time and cost saving**.

### **KR2A** - Mobile Dust Extraction System

WITH AUTOMATIC FILTER CLEANING SYSTEM

**RUPES**°

All **strengths** and **technology** of **RUPES Centralized Vacuum System** has been **integrated** in a single mobile work station unit to increase reliability and for having an unique Mobile Dust Extraction System on the market.