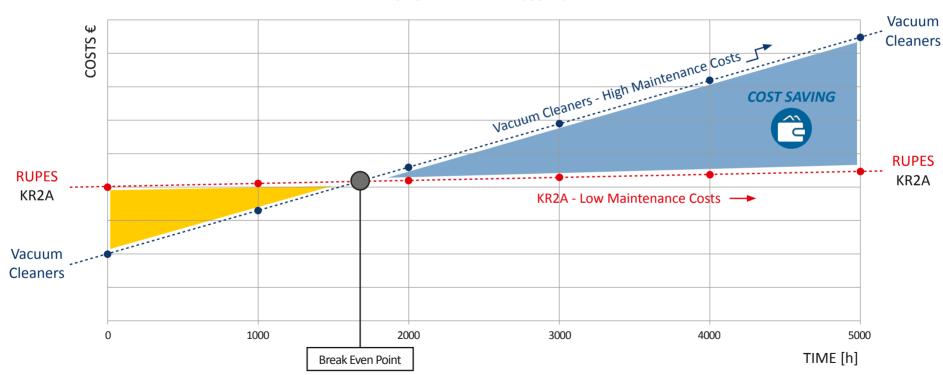

### **KR2A** - Ordinary Maintenance Costs Comparation

WITH AUTOMATIC FILTER CLEANING SYSTEM

**RUPES** mobile turbine **KR2A** can work years **without maintenance**. Vacuum cleaners have higher maintenance and replacement costs during working time (filter bags, brushes and motor).

#### **KR2A** - **Investment** WITH AUTOMATIC FILTER CLEANING SYSTEM

After 1600 hours, less then <u>1 year of professional work\*</u>, **RUPES KR2A** mobile turbine investment is **completely recovered if compared to professional vacuum cleaners**.

-- -- RUPES KR2A -- -- VACUUM CLEANER

MAINTENANCE COSTS ANALYSIS