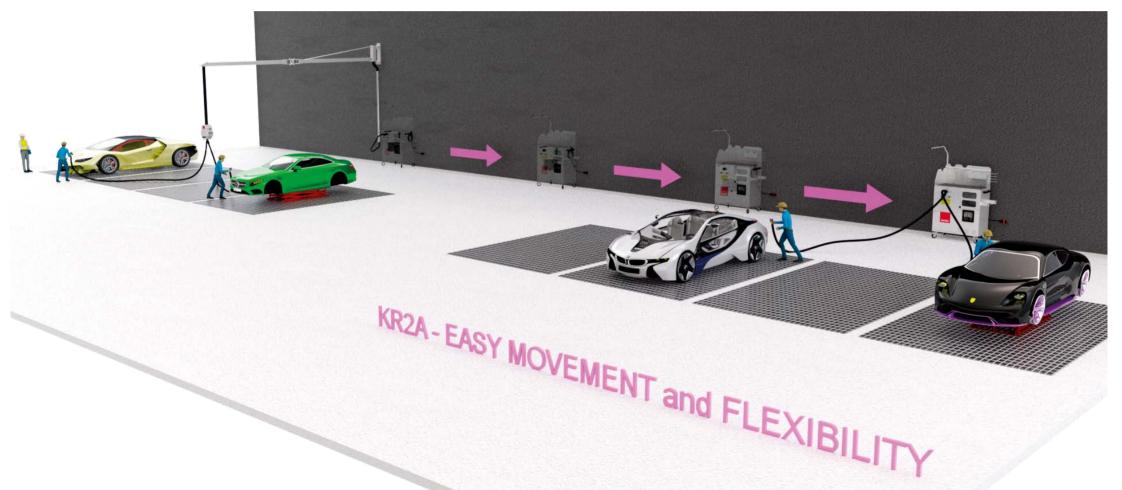

### **KR2A** - Flexible Solution

WITH AUTOMATIC FILTER CLEANING SYSTEM

#### WORK ORGANIZATION WITH A FLEXIBLE SOLUTION