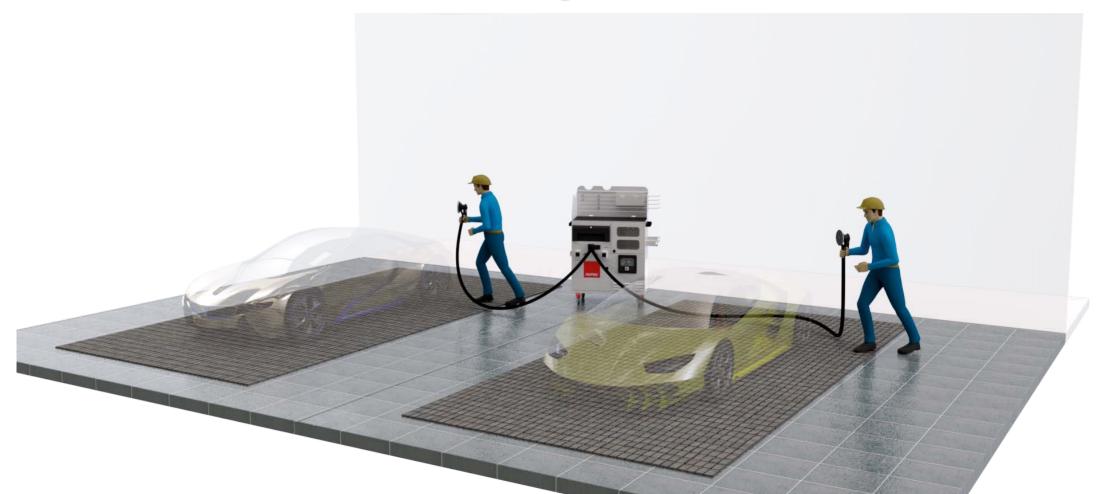

# **KR2A** - Car Body Shop Application WITH AUTOMATIC FILTER CLEANING SYSTEM

CAR BODY SHOP