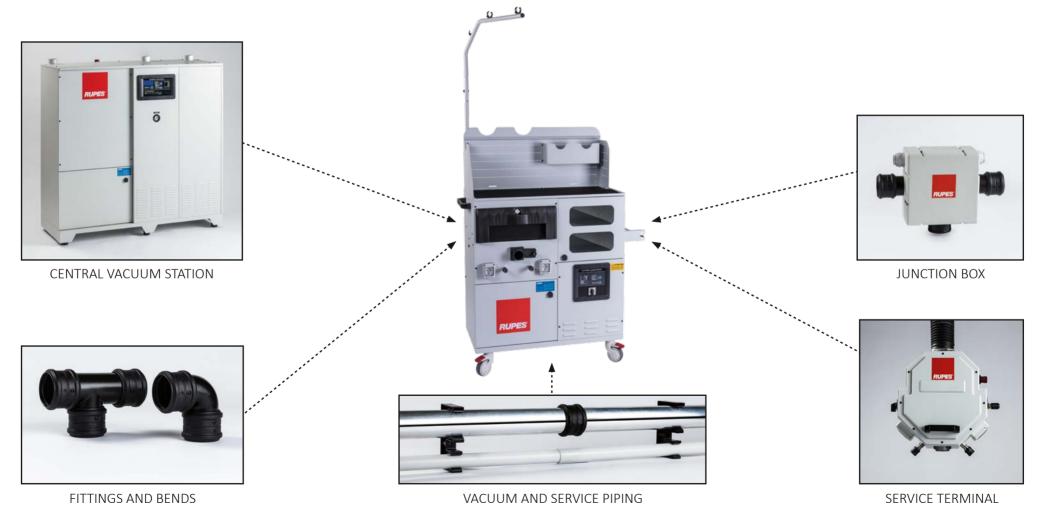

### **KR2A** - Mobile Dust Extraction System

WITH AUTOMATIC FILTER CLEANING SYSTEM

**RUPES**°

All **strengths** and **technology** of **RUPES Centralized Vacuum System** has been **integrated** in a single mobile work station unit to increase reliability and for having an unique Mobile Dust Extraction System on the market.