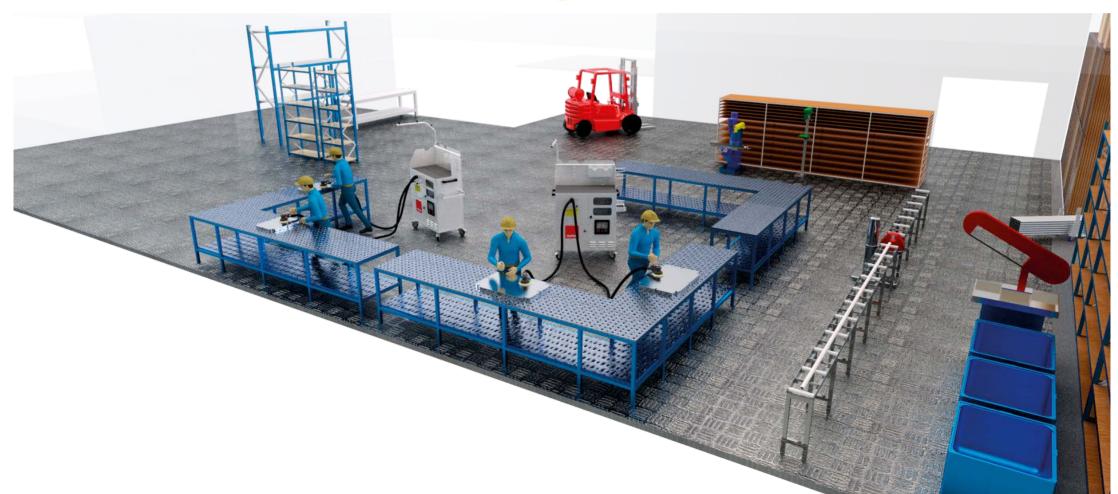

### **KR2A** - Flexible Solution

WITH AUTOMATIC FILTER CLEANING SYSTEM

#### WORK ORGANIZATION WITH A FLEXIBLE SOLUTION