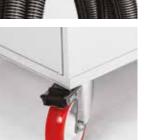

#### **WORKSTATION EXTENSION KIT**

2 Supports for hose asseblies

2 Big swivel rubber front wheels with brakes

Wheels ø125mm

Storage cabinet with closed door

Work rubber table with big multipurpose container