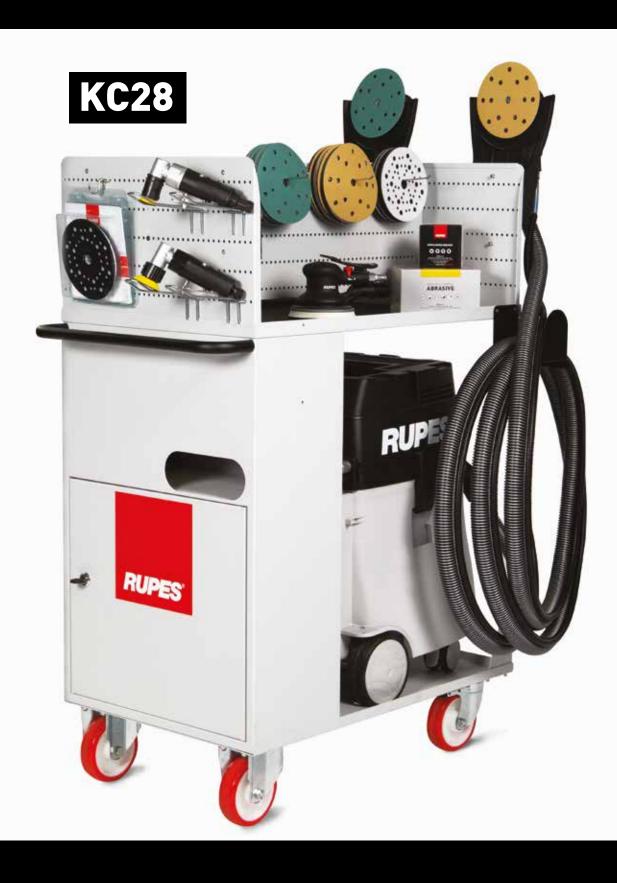

## **RUPES**°

### MULTIPURPOSE TROLLEY FOR PROFESSIONAL VACUUM CLEANERS



#### **FEATURES**



2 Tools holders

#### **WORKSTATION EXTENSION KIT**





2 Supports for hose asseblies



2 Big swivel rubber front wheels with brakes

Wheels ø125mm



Storage cabinet with closed door



Work rubber table with big multipurpose container



Ergonomic handle

Compartment for waste





# OPTIMIZED PACKAGING



Height: 330 mm Width: 520 mm Depth: 820 mm

Quantity per pallet 1000x1200 mm

OPTION 1
6 Trolleys + 6 S2 vacuum cleaners
+ 6 Kit adicional

OPTION 2

12 Trolleys + 12 kit adicional or 12 S2 vacuum cleaners

General dimensions with no accessories mounted : Width 500mm, Length 861.2mm, Height 910.7mm

Weight: 32kg