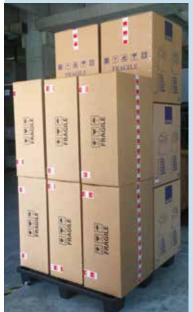

# OPTIMIZED PACKAGING

Height: 330 mm Width: 520 mm Depth: 820 mm

Quantity per pallet 1000x1200 mm

OPTION 1
6 Trolleys + 6 S2 vacuum cleaners
+ 6 Kit adicional

OPTION 2

12 Trolleys + 12 kit adicional or 12 S2 vacuum cleaners