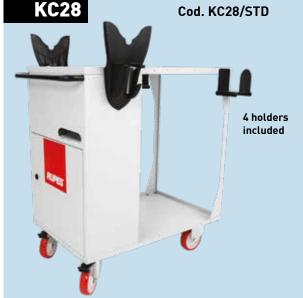

### MULTIPURPOSE TROLLEY FOR PROFESSIONAL VACUUM CLEANERS

#### **FEATURES**

2 Tools holders

#### **WORKSTATION EXTENSION KIT**

2 Supports for hose asseblies

2 Big swivel rubber front wheels with brakes

Wheels ø125mm

Storage cabinet with closed door

Work rubber table with big multipurpose container

Ergonomic handle

Compartment for waste