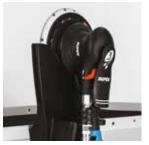

#### **WORKSTATION EXTENSION KIT**

2 Supports for hose asseblies

2 Big swivel rubber front wheels with brakes

Wheels ø125mm

Storage cabinet with closed door

Work rubber table with big multipurpose container