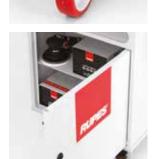

#### **WORKSTATION EXTENSION KIT**

2 Supports for hose asseblies

2 Big swivel rubber front wheels with brakes

Wheels ø125mm

Storage cabinet with closed door

Work rubber table with big multipurpose container

Ergonomic handle

Compartment for waste